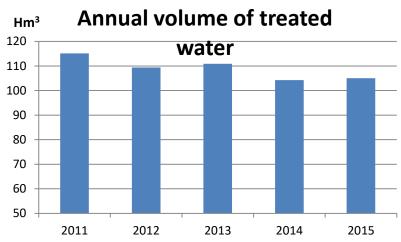

#### **KEY FIGURES YEAR 2015**

| O & M TOTAL COSTS         | 35,283,037,66 €           |
|---------------------------|---------------------------|
| MONITORING TOTAL COSTS    | 2,275,240,06 €            |
| WASTEWATER TREATED VOLUME | 105,213,521,00 m3         |
| AVERAGE COST O & M        | 0,335 €/m3 ( 0,356 €/m3 ) |