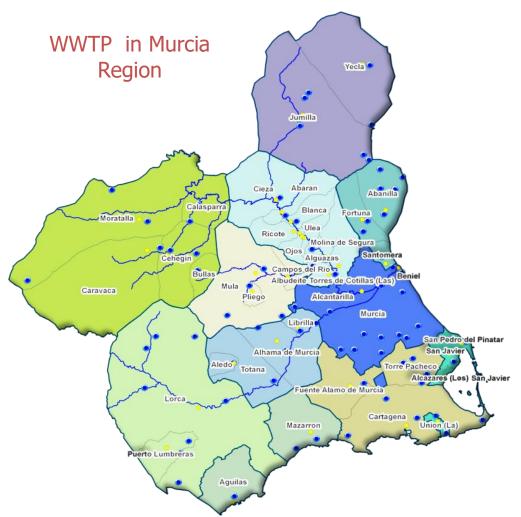

#### - Total investment Master Plan: 480 million €

| Number of WWTP    | 91     |
|-------------------|--------|
| Population served | 99,3 % |
| % Reuse           | 95 %   |