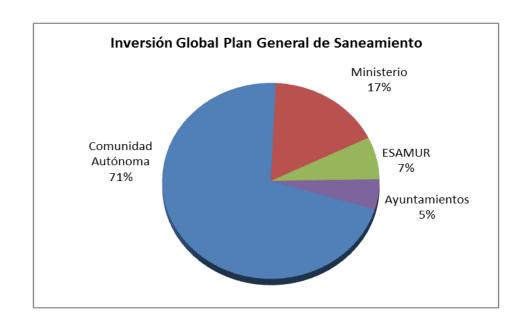

#### - Total investment Master Plan: 480 million €

| Number of WWTP    | 91     |
|-------------------|--------|
| Population served | 99,3 % |
| % Reuse           | 95 %   |