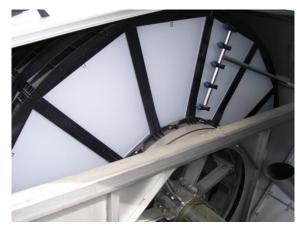

#### **FILTRATION**

Sand Filters

Cloth Filter

Membrane Disc Filter

Ring- Filter