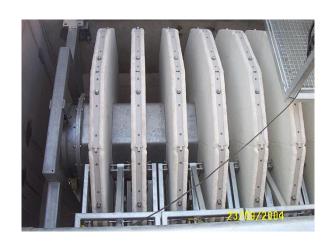

#### **FILTRATION**

Sand Filters

Cloth Filter

Membrane Disc Filter

Ring- Filter