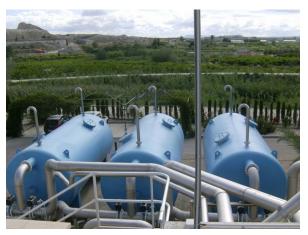

#### **FILTRATION**

Sand Filters

Cloth Filter

Membrane Disc Filter

Ring- Filter