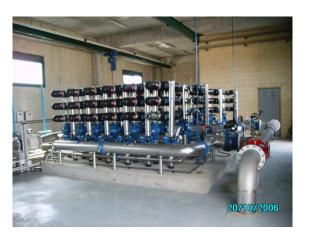

#### **FILTRATION**

Sand Filters

Cloth Filter

Membrane Disc Filter

Ring- Filter