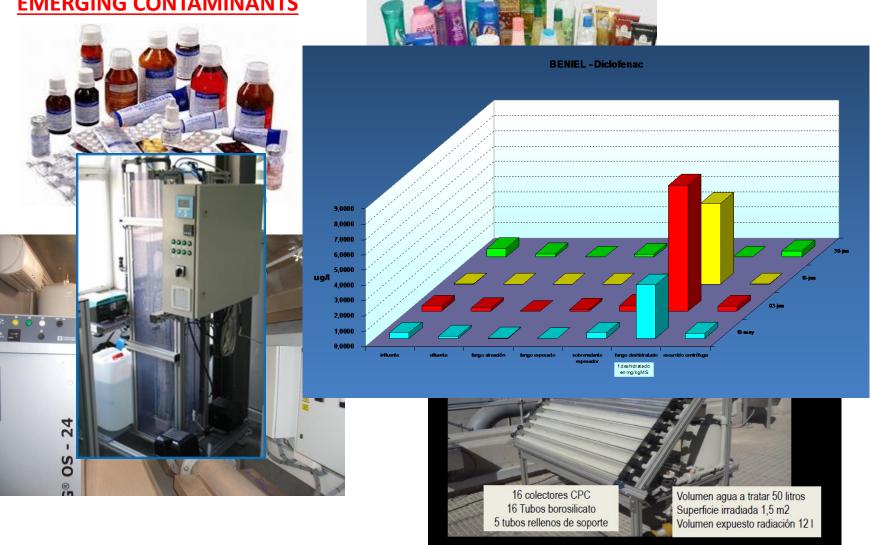

----|
| Population served | 99,3 % |
| % Reuse           | 95 %   |







#### **EVOLUTION EFFICIENCY IN MURCIA REGION**











Physical-Chemical Process (coagulation and flocculation)









Lamella tube settler





#### **FILTRATION**







Sand Filters







Cloth Filter

Membrane Disc Filter

Ring- Filter





#### **DISINFECTION SYSTEM**





#### **UV** systems



Chlorine compounds





#### 10 MBR facilities





#### **KEY FIGURES YEAR 2015**

| O & M TOTAL COSTS         | 35,283,037,66 €           |
|---------------------------|---------------------------|
| MONITORING TOTAL COSTS    | 2,275,240,06 €            |
| WASTEWATER TREATED VOLUME | 105,213,521,00 m3         |
| AVERAGE COST O & M        | 0,335 €/m3 ( 0,356 €/m3 ) |











#### **EMERGING CONTAMINANTS**



















# **RESEARCH**









#### **RESEARCH & INNOVATION**







RETOS-COLABORACIÓN (MINECO), España

OptiAn-MBR