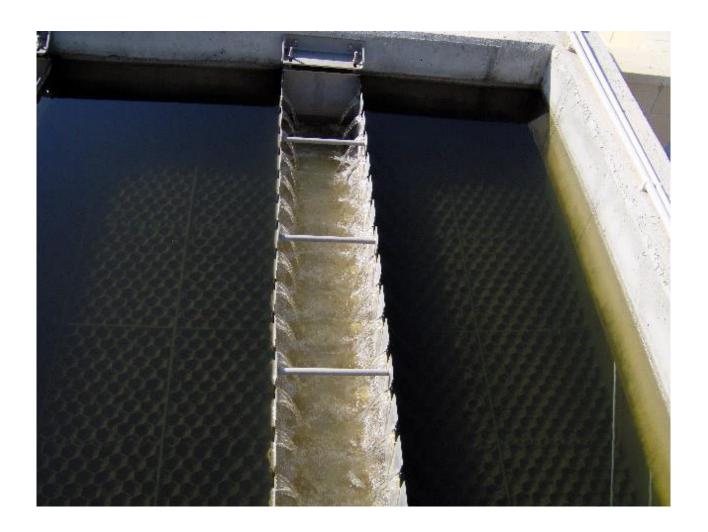

#### **EVOLUTION EFFICIENCY IN MURCIA REGION**

Physical-Chemical Process (coagulation and flocculation)

Lamella tube settler